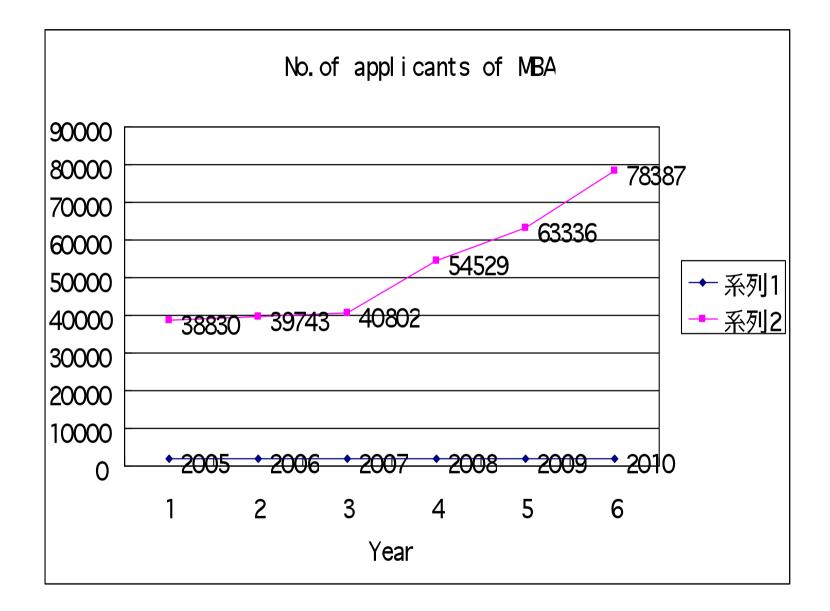

## 20years-Long of MBA Admission

- Dramatic Increase of Demand
- Recruiting Procedure
  - --Schools Authorized by the government which qualified;
  - --Nationwide entry "unity exam";
  - --Exam scores plus quota for admission.
- How far will go to autonomy for admission?