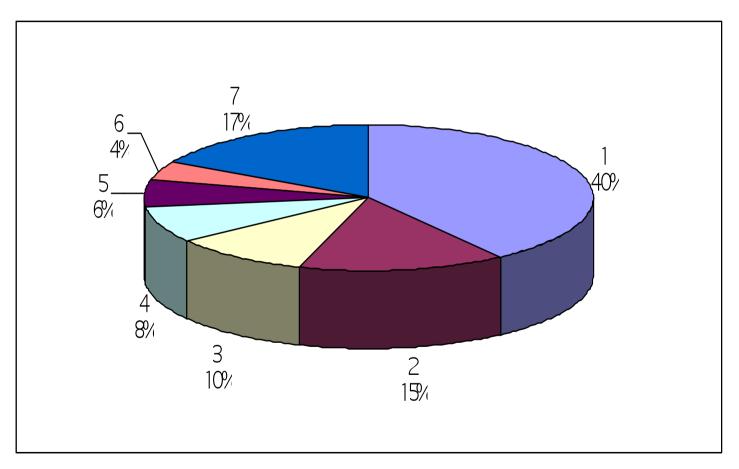

#### Source of MBA Students 2010 Tongji

1-manufecturing, 2-construction & real estate, 3 - IT & Tel.

4-finance, 5-trade & commerce, 6-energy & chemical, 7-others