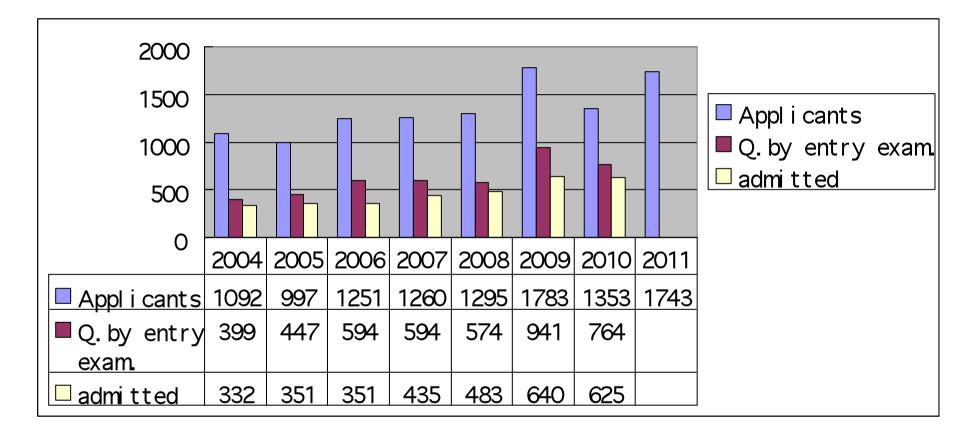

## 20years-Long of MBA Admission

- Dramatic Increase of Demand
- Recruiting Procedure
  - --Schools Authorized by the government which qualified;
  - --Nationwide entry "unity exam";
  - --Exam scores plus quota for admission.
- How far will go to autonomy for admission?